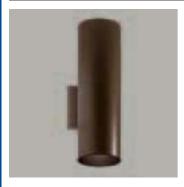

### WALL MOUNT DOWNLIGHT/UPLIGHT

H1316 Baffle Downlight/Uplight

Finish: White (P), Bronze (BZ) Lamps: (2) 150W BR40/PAR38

H2355 Open Downlight/Uplight Finish: White (P), Bronze (BZ)

Lamps: (2) 150W BR40/PAR38